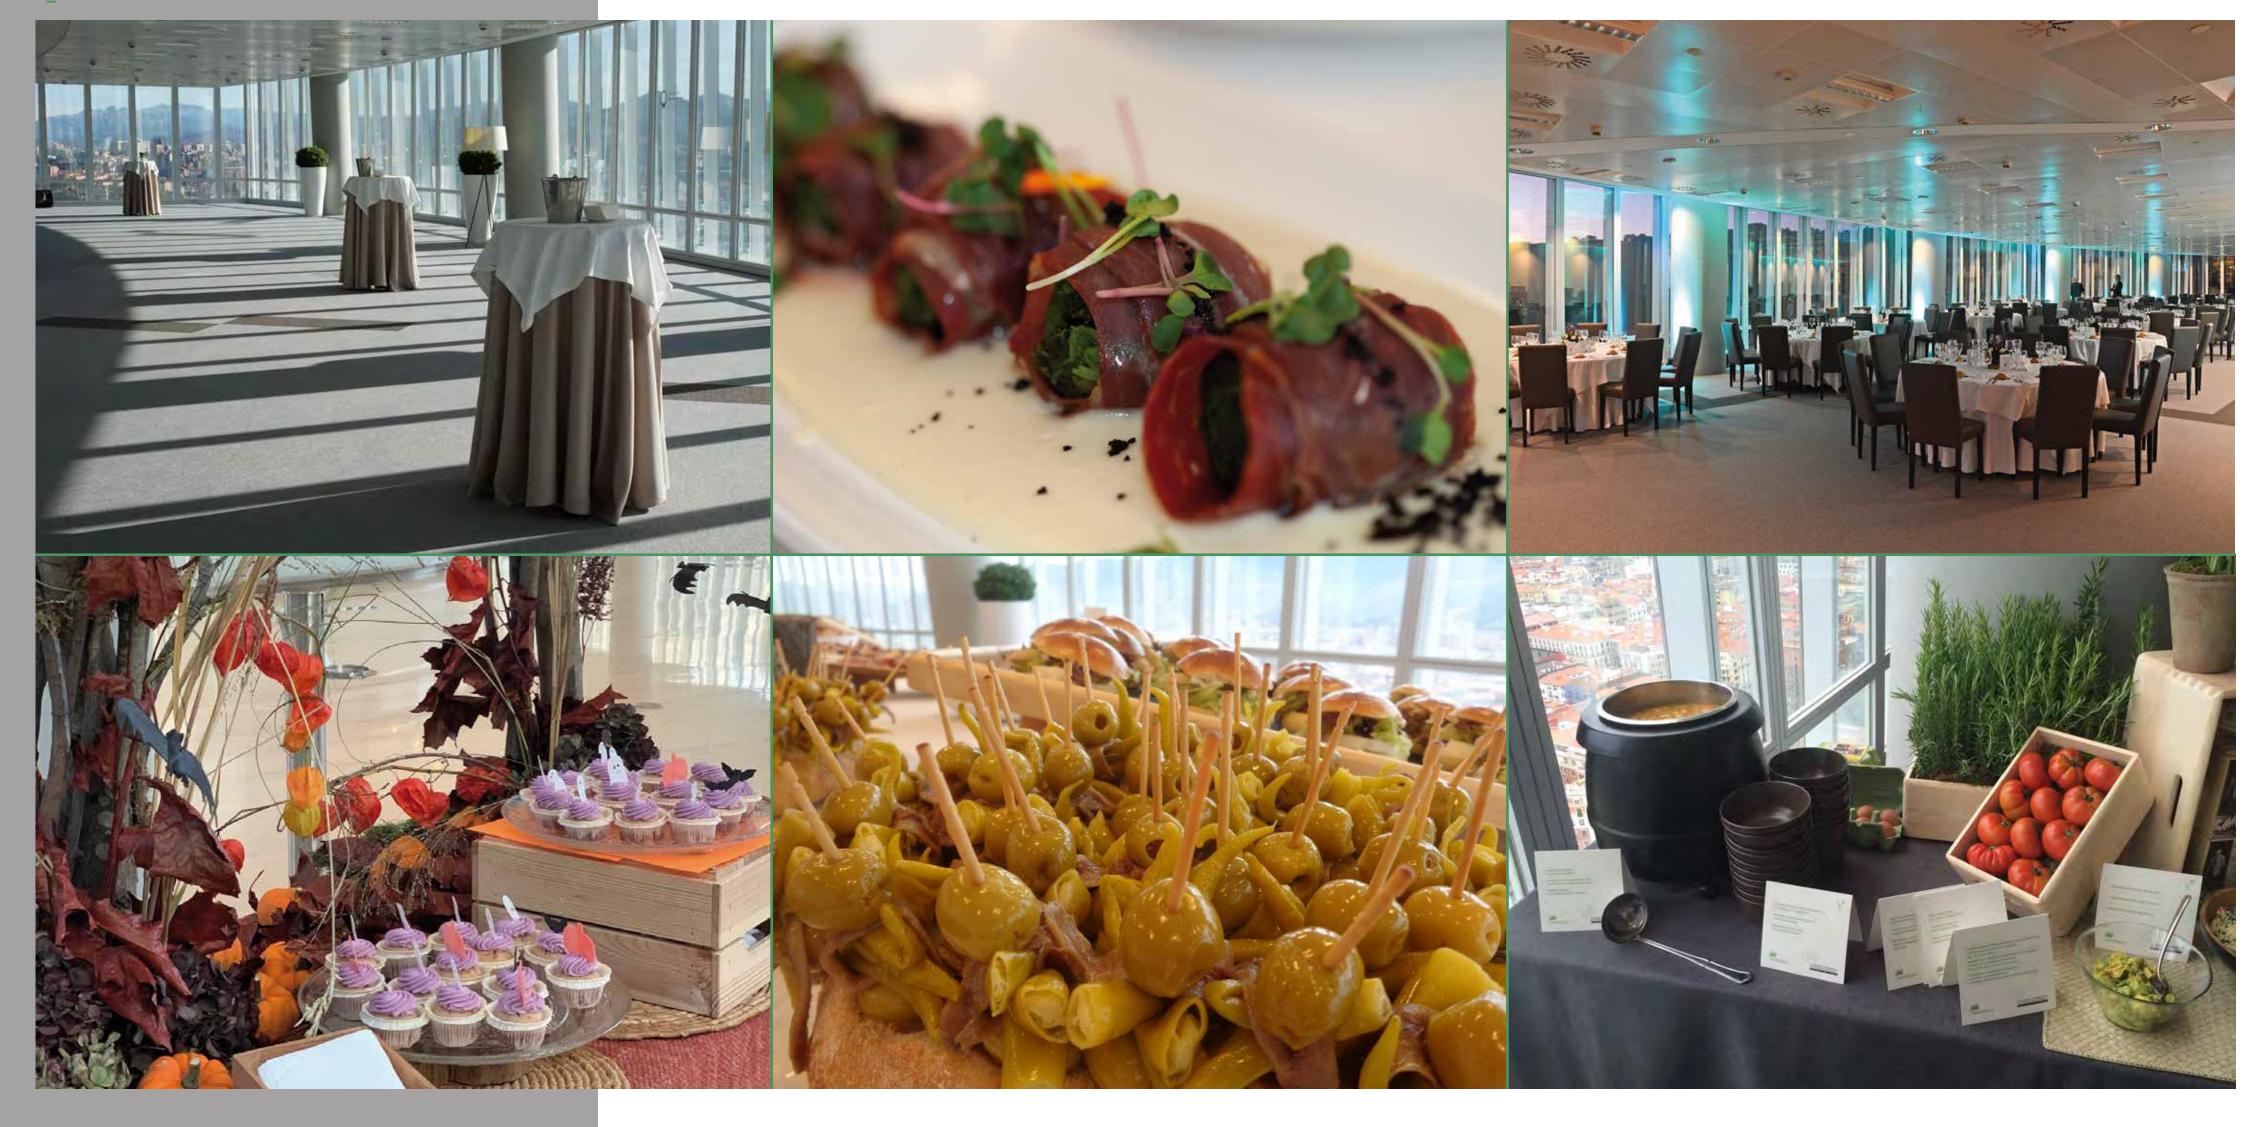

## 3. MEETINGS AND EVENTS **SUSTAINABLE CATERING**

Kitchen in the building

Possibility of customizing the available menus

Long-lasting tableware and cutlery (glass, ceramic) recycled or made with biodegradable materials such as potatoes or corn

Km0 filtered water and local suppliers

Serve on large trays or edible or organic products

Separation and recycling of waste