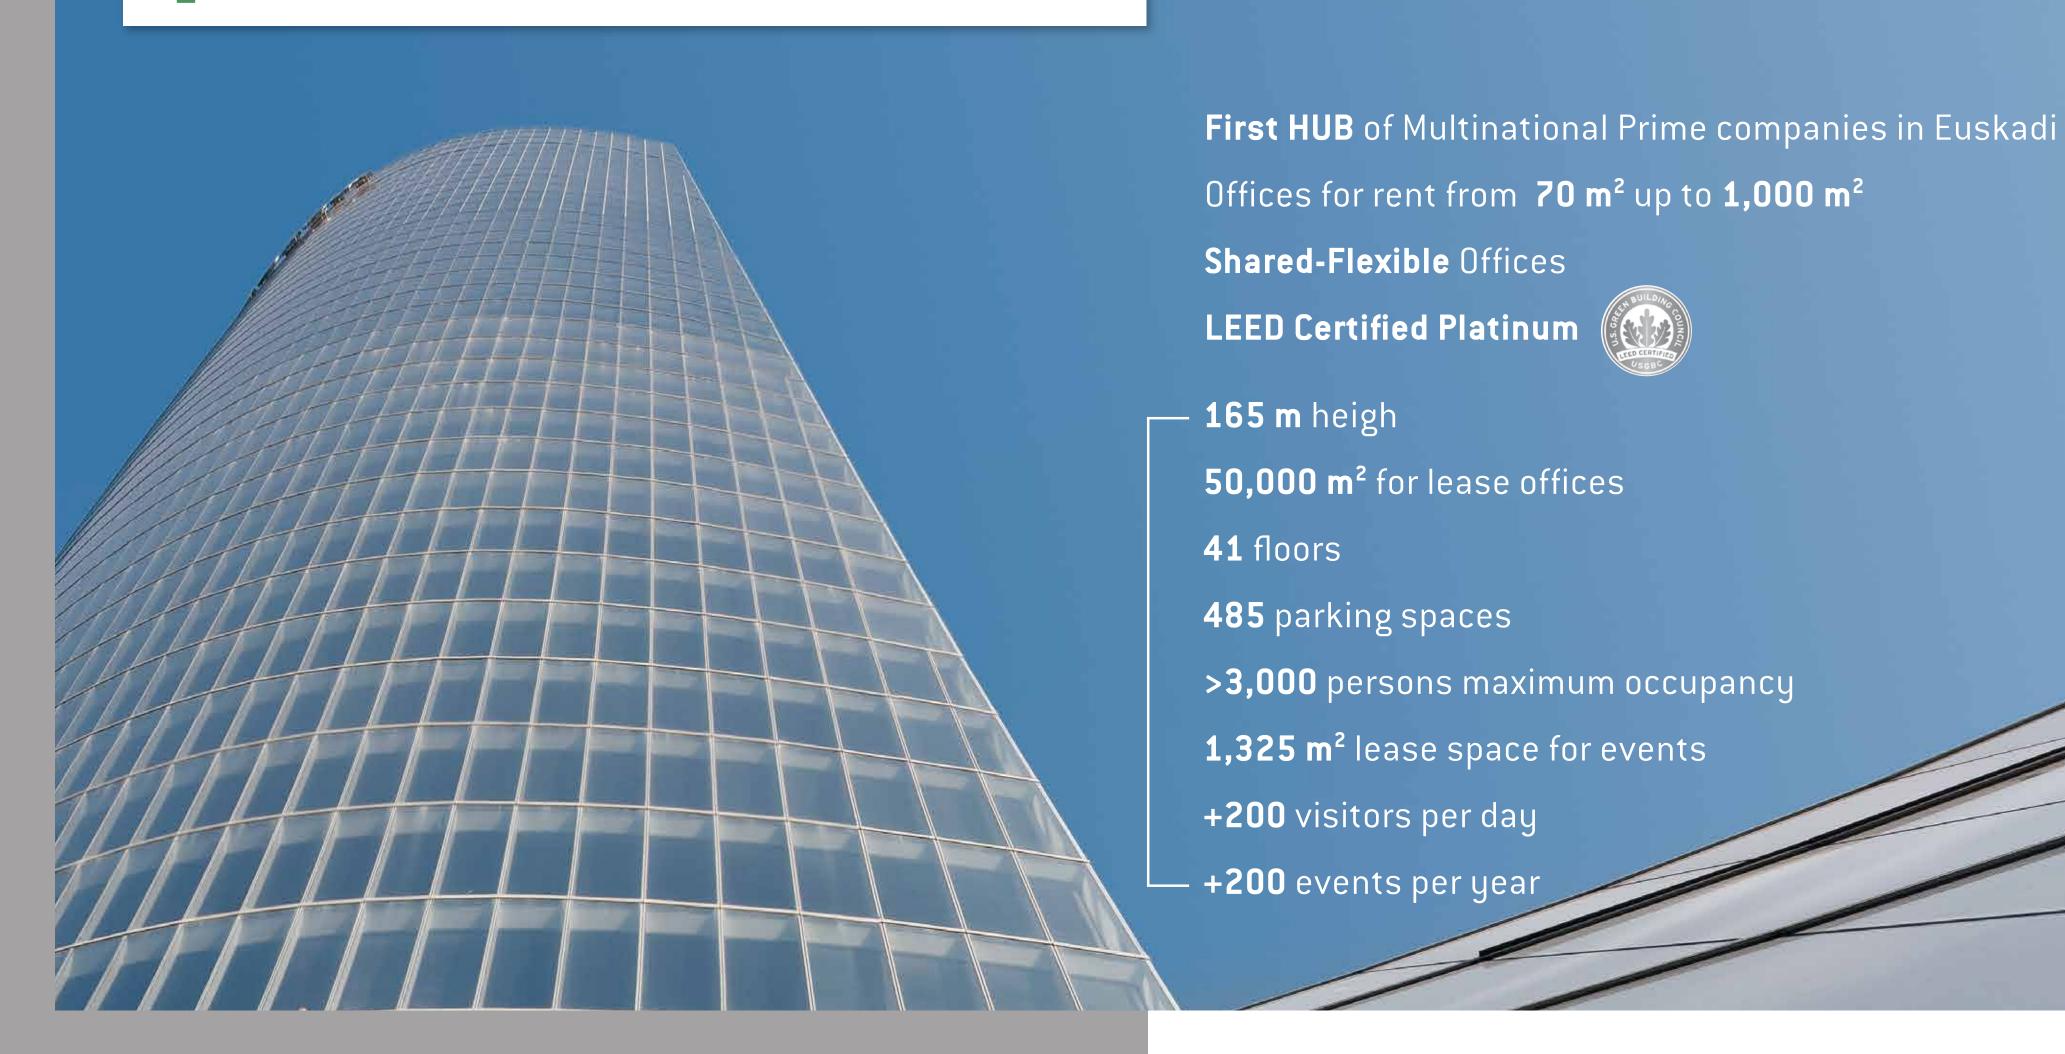

Welcome to **TORRE IBERDROLA BILBAO**, designed by prestigious Argentine architect César Pelli, this building is the last milestone reached in the process of transformation undergone by the city of Bilbao and the central feature of its new financial distric.

165 metres height, this elegant office building has become a masterpiece of office 's architecture and a reference for its design, technology and sustainability.