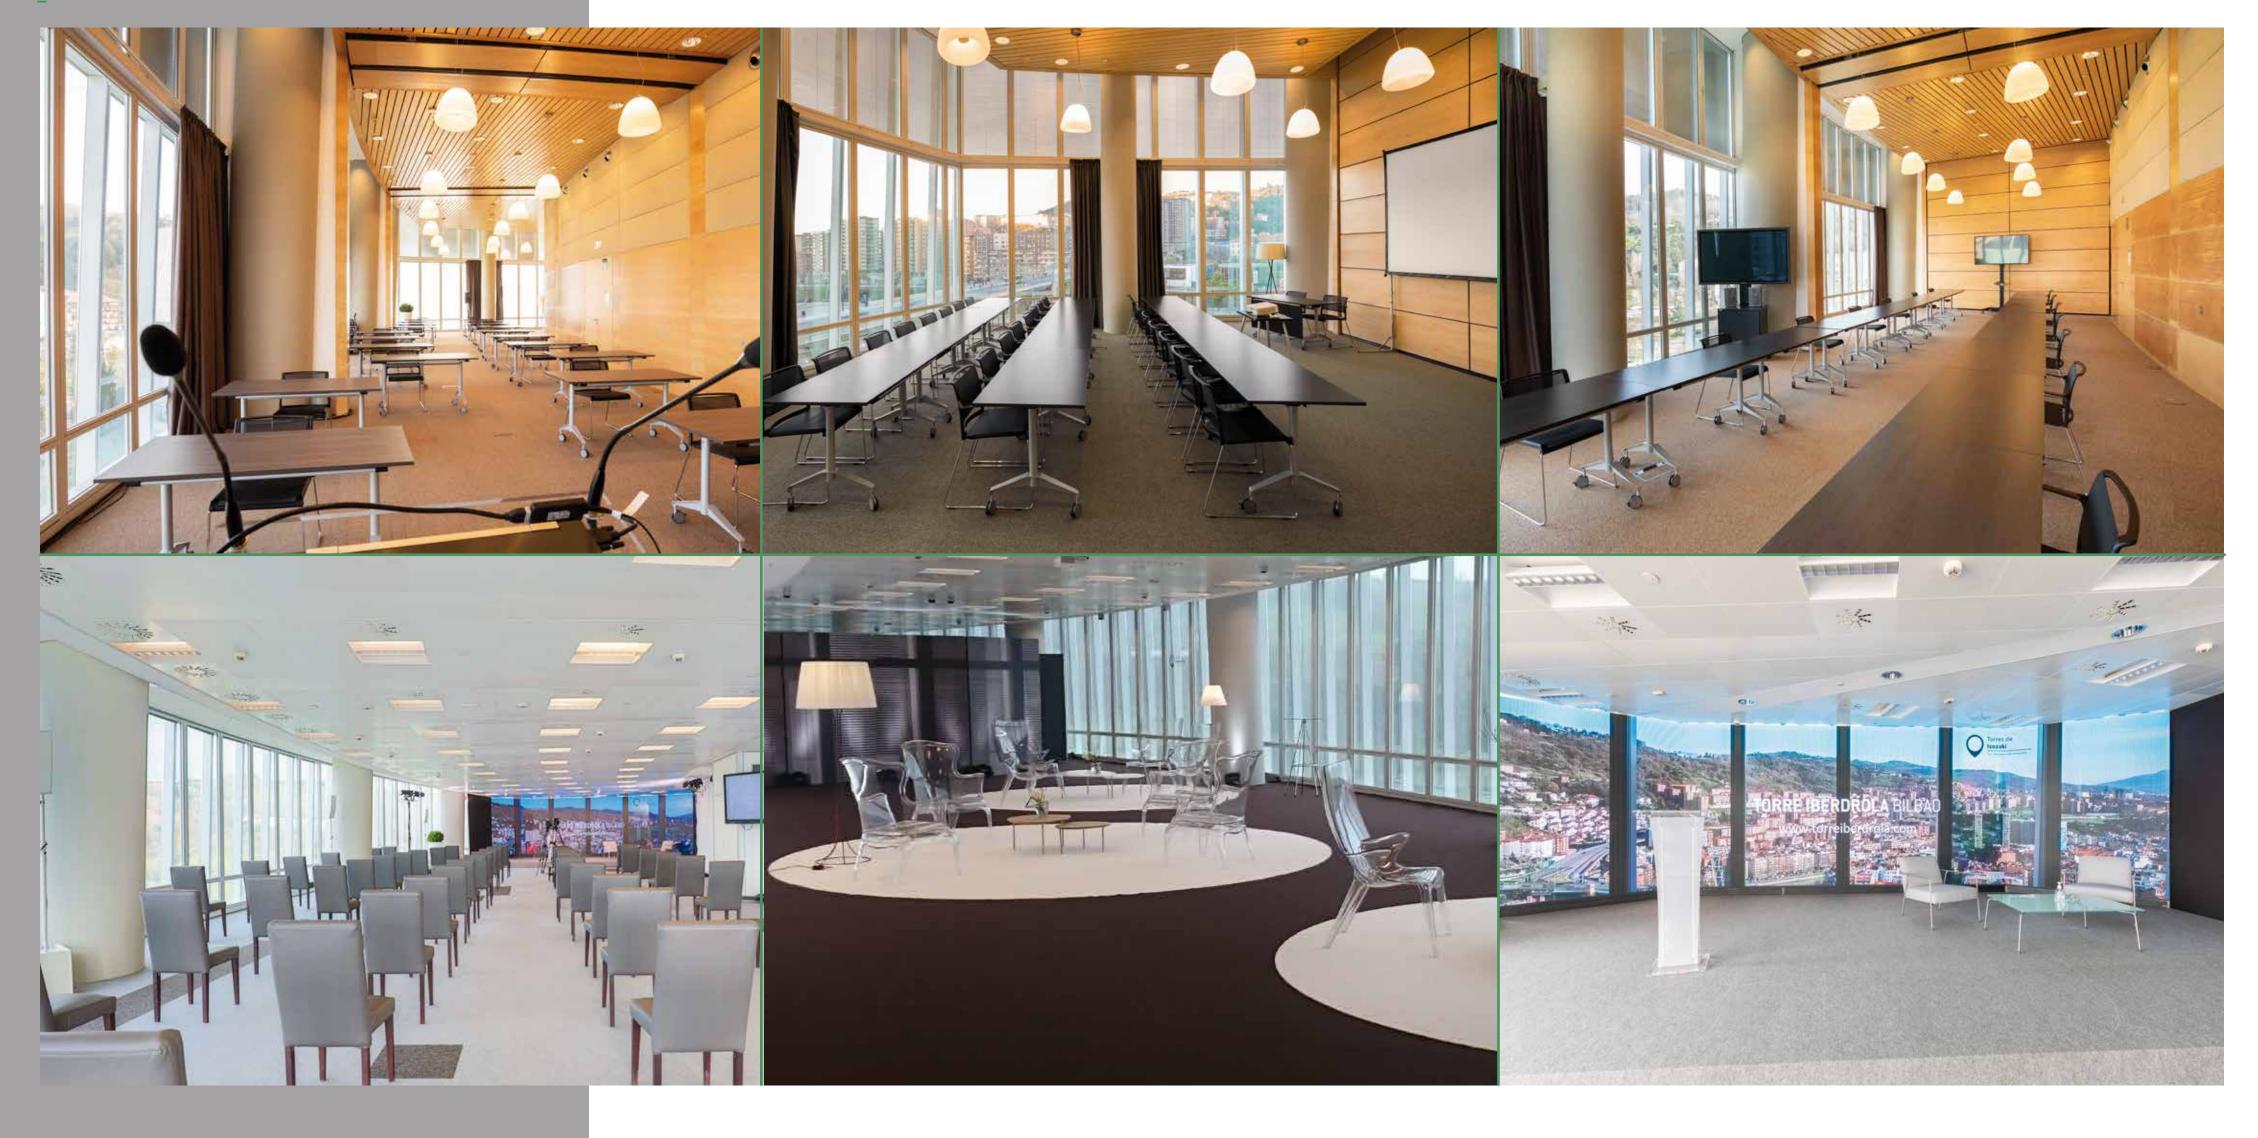

#### 3. MEETINGS AND EVENTS FLOOR 29

1,000 m<sup>2</sup> open space

Panoramic views at a height of 131 m

Capacity up to 300 people

Face-to-face, blended, and virtual events

First TV virtual set in Bizkaia for streaming events

## 3. MEETINGS AND EVENTS **FLOOR 3**

5 flexible meeting rooms that can splited or combinated according to your needs

Capacity from 5 to 325 people

4.70 m free height

Multiple configurations

Natural ligh

Audiovisual services

## 3. MEETINGS AND EVENTS FLOOR 2

Two private executive rooms, for 8-12 people

Possibility of combining both rooms

Hours from 8 to 12 am

It includes a 65" screen

On-site catering possibility

50% of discount on the room rate when purchasing the subsequent meal