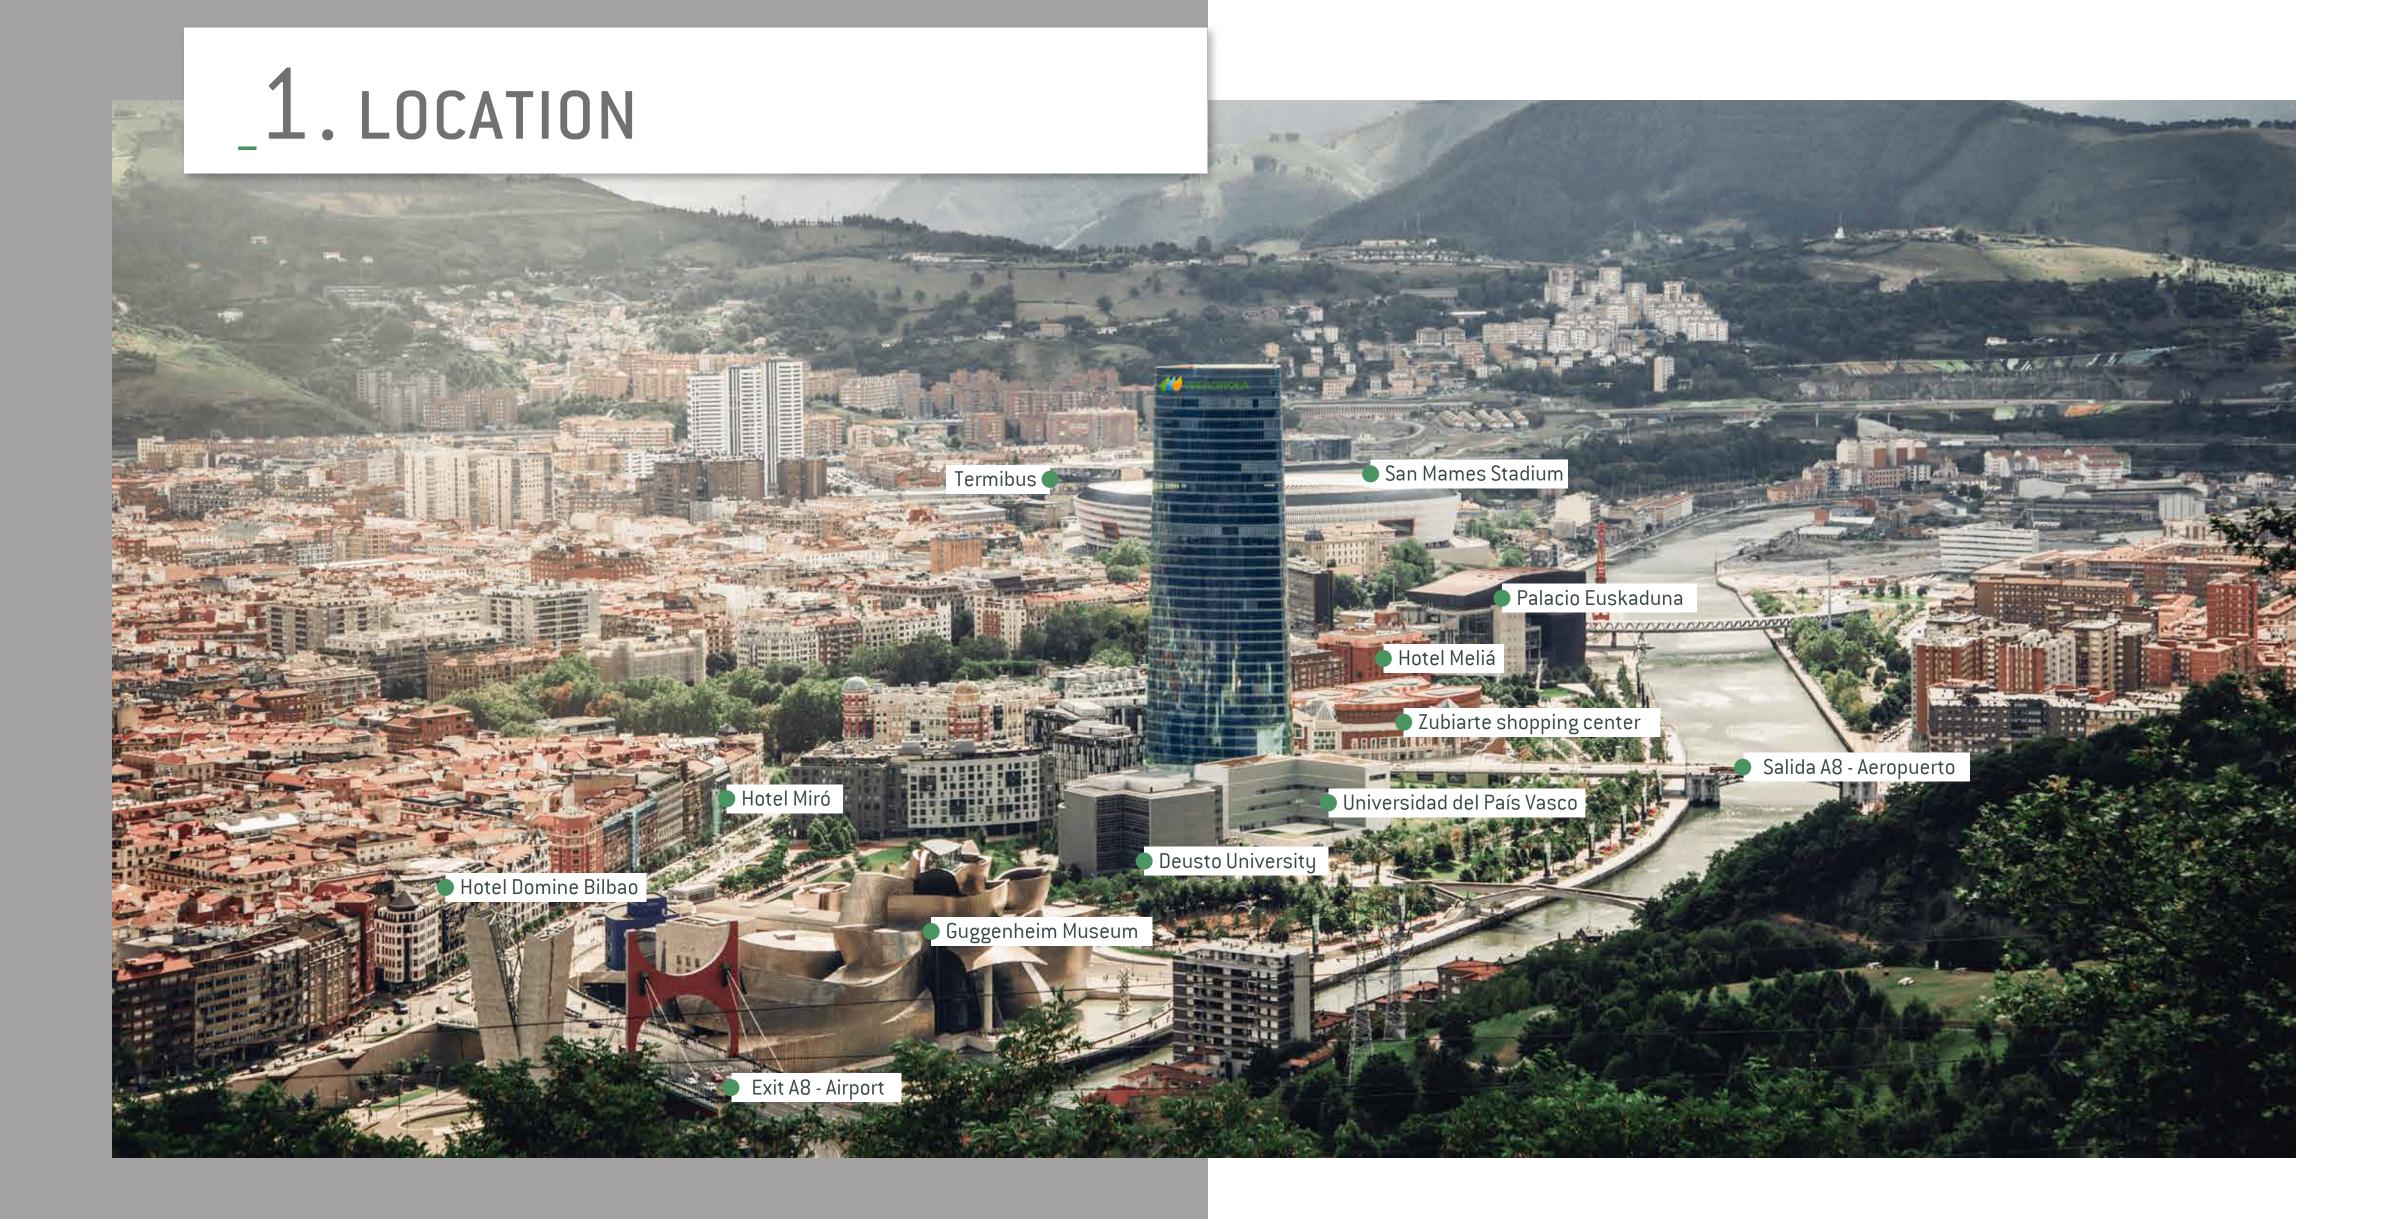

#### 1. LOCATION

#### **COMMUNICATIONS AND SERVICES**

Located in **Plaza Euskadi**, within **Abandoibarra**'s master plan, symbol of Bilbao's transformation.

**Airport.** Just 15 minutes away from the airport, through Artxanda's tunnels.

+34 913 211 000

**Tram.** Few steps from the Abandoibarra's and Guggenheim's tram stops.

+34 944 333 333

Metro. Moyua metro stop.

+ 34 900 840 655

**Bus.** Several urban bus lines: 01 (Arangoiti-Plaza Circular), 10 (Elorrieta-Plaza Circular), 13 (San Ignazio-Txurdinaga), 18 (San Ignazio-Zorrotza) y A7 (Artxanda-Arenal).

+34 900 840 655

Public parking a few metres away.

+34 944 423 343

Bilbaobizi. Next to 2 municipal electric bicycle points (Bilbaobizi).

+34 946 564 905