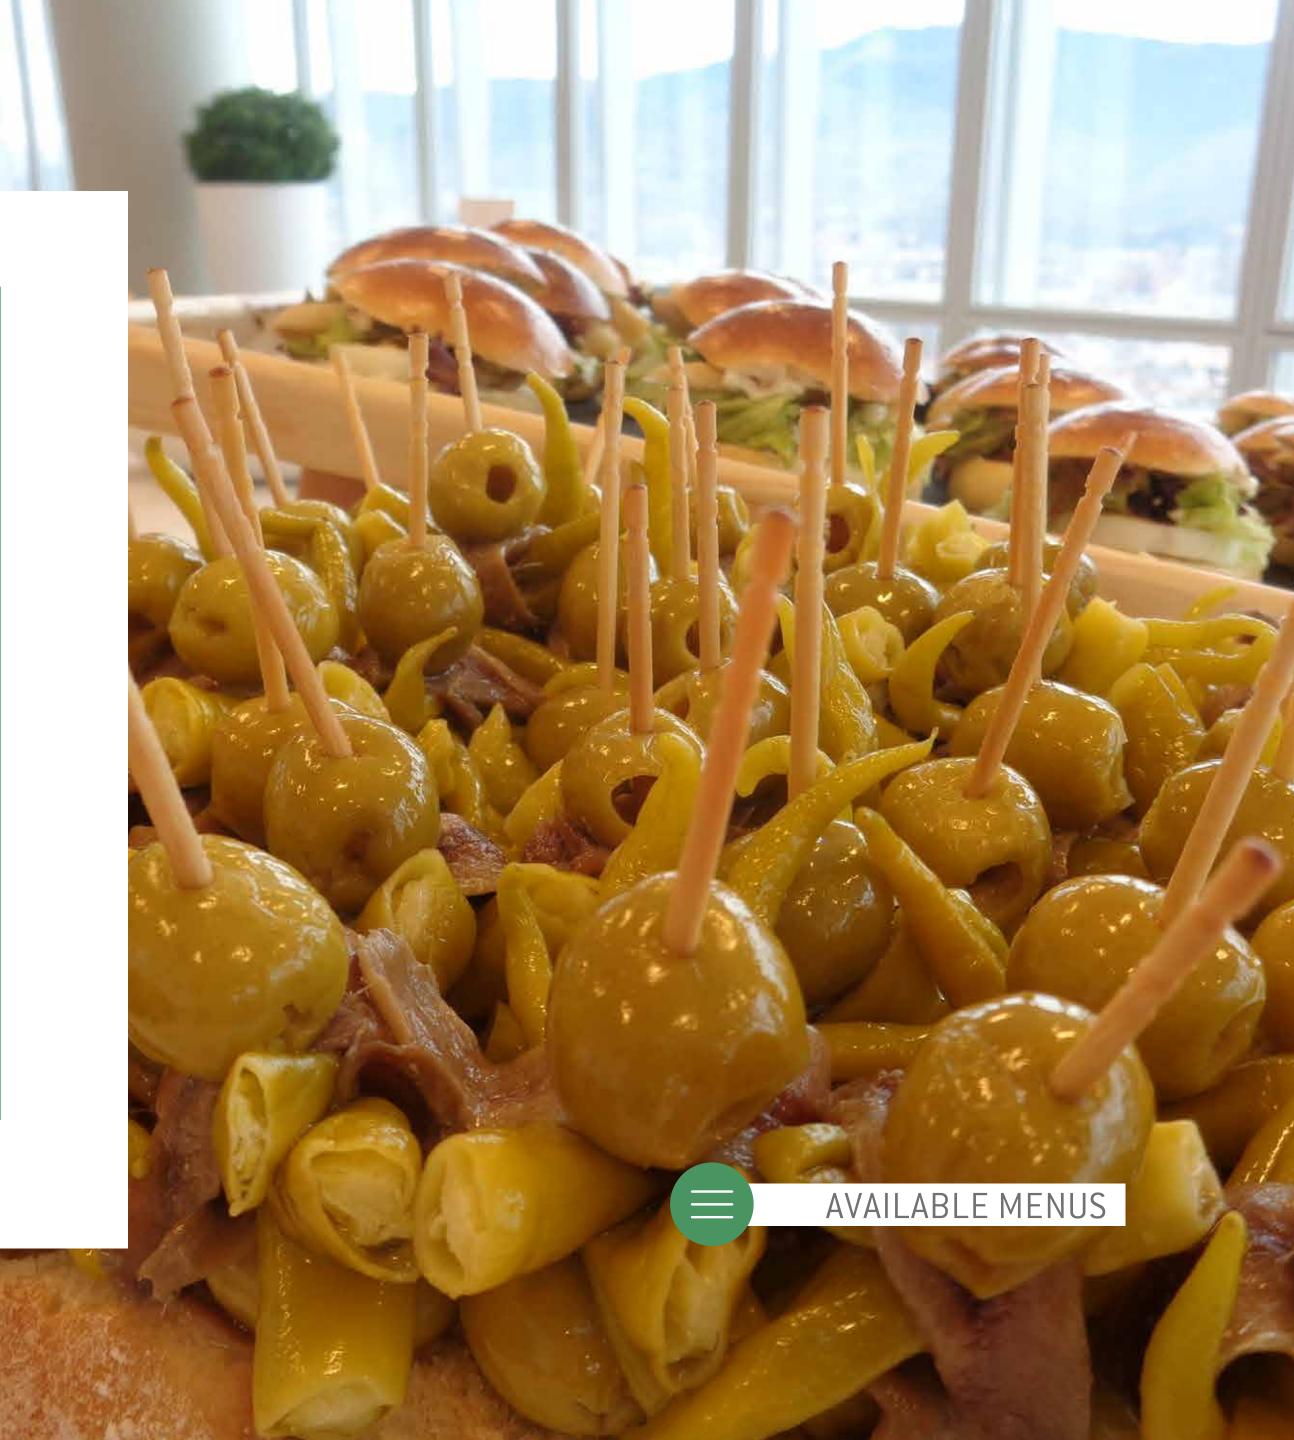

## 3. MEETINGS AND EVENTS **SUSTAINABLE CATERING**

Kitchen in the building

Possibility of customizing the available menus

Long-lasting tableware and cutlery (glass, ceramic) recycled or made with biodegradable materials such as potatoes or corn

Km0 filtered water and local suppliers

Serve on large trays or edible or organic products

Separation and recycling of waste