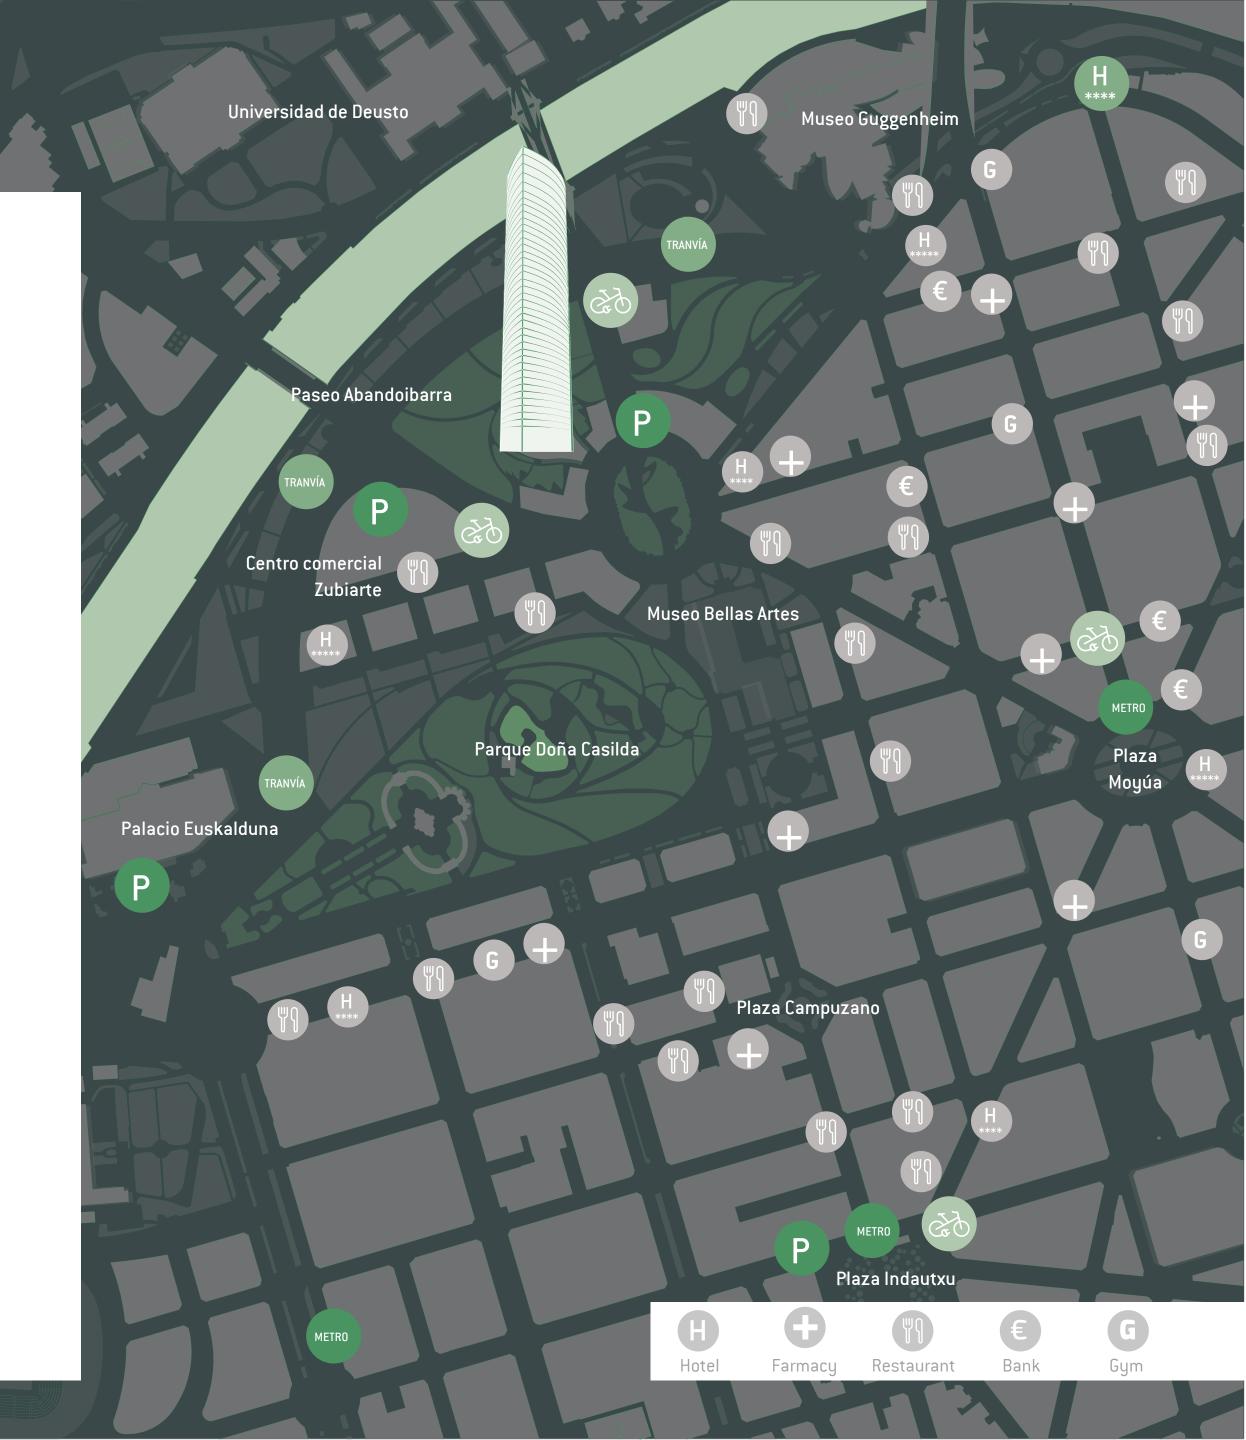

#### **COMMUNICATIONS AND SERVICES**

Located in **Plaza Euskadi**, within **Abandoibarra**'s master plan, symbol of Bilbao's transformation.

**Airport.** Just 15 minutes away from the airport, through Artxanda's tunnels.

+34 913 211 000

**Tram.** Few steps from the Abandoibarra's and Guggenheim's tram stops.

+34 944 333 333

Metro. Moyua metro stop.

+ 34 900 840 655

**Bus.** Several urban bus lines: 01 (Arangoiti-Plaza Circular), 10 (Elorrieta-Plaza Circular), 13 (San Ignazio-Txurdinaga), 18 (San Ignazio-Zorrotza) y A7 (Artxanda-Arenal).

+34 900 840 655

Public parking a few metres away.

+34 944 423 343

Bilbaobizi. Next to 2 municipal electric bicycle points (Bilbaobizi).

+34 946 564 905

#### **PLANS**

Places of cultural, architectural, tourist and commercial interest.

Bicycle routes

Walking routes