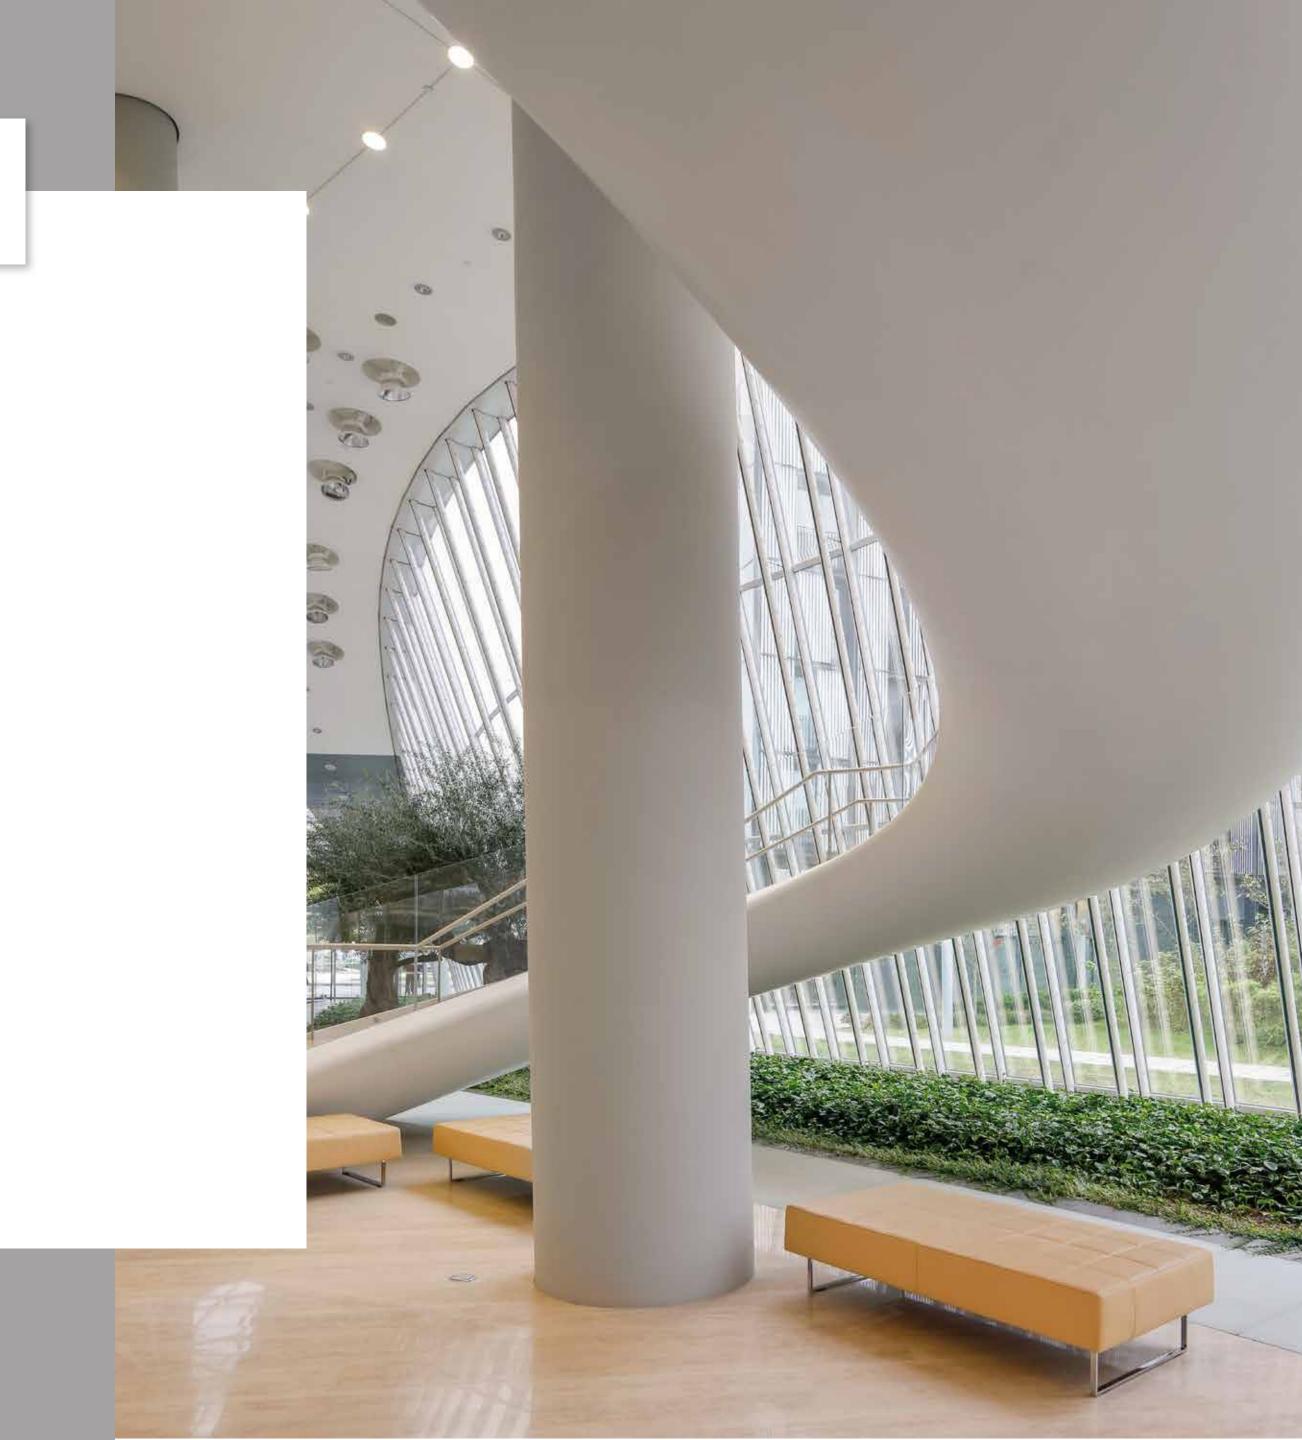

Welcome to **TORRE IBERDROLA BILBAO**, designed by prestigious Argentine architect César Pelli, this building is the last milestone reached in the process of transformation undergone by the city of Bilbao and the central feature of its new financial distric.

165 metres height, this elegant office building has become a masterpiece of office 's architecture and a reference for its design, technology and sustainability.