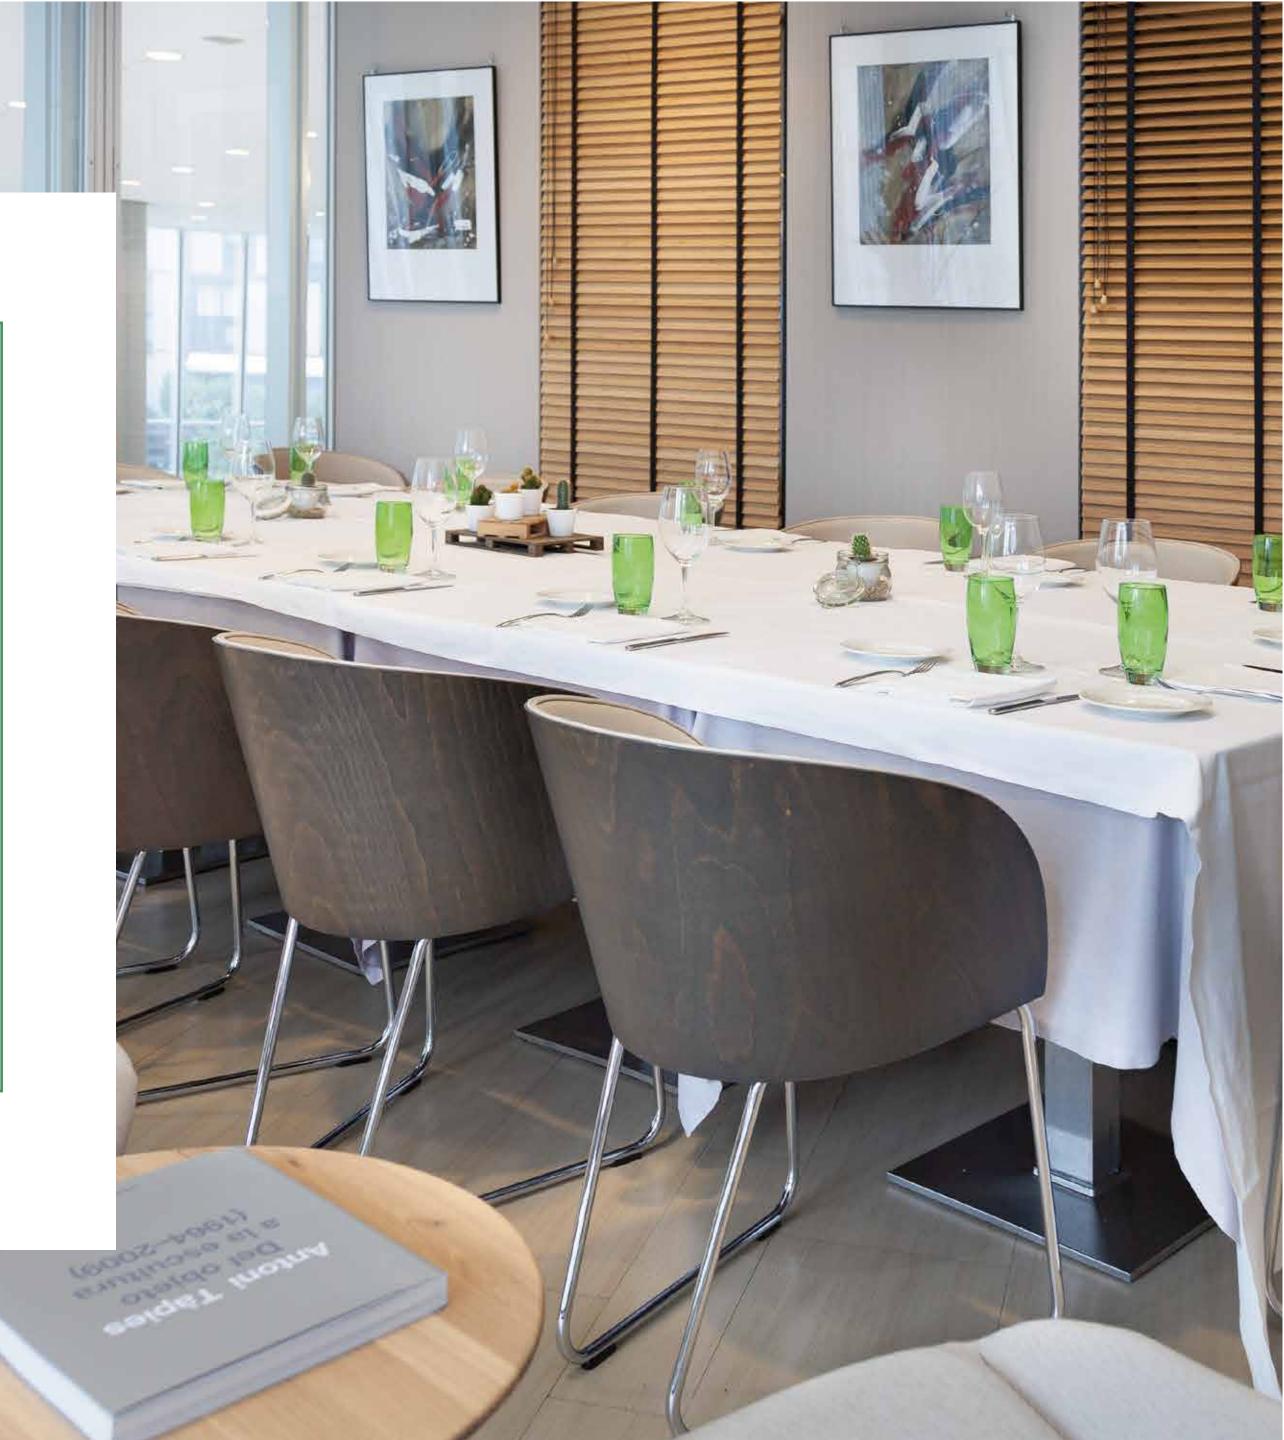

## 3. MEETINGS AND EVENTS FLOOR 2

Two private executive rooms, for 8-12 people

Possibility of combining both rooms

Hours from 8 to 12 am

It includes a 65" screen

On-site catering possibility

50% of discount on the room rate when purchasing the subsequent meal

## 3. MEETINGS AND EVENTS **SUSTAINABLE CATERING**

Kitchen in the building

Possibility of customizing the available menus

Long-lasting tableware and cutlery (glass, ceramic) recycled or made with biodegradable materials such as potatoes or corn

Km0 filtered water and local suppliers

Serve on large trays or edible or organic products

Separation and recycling of waste