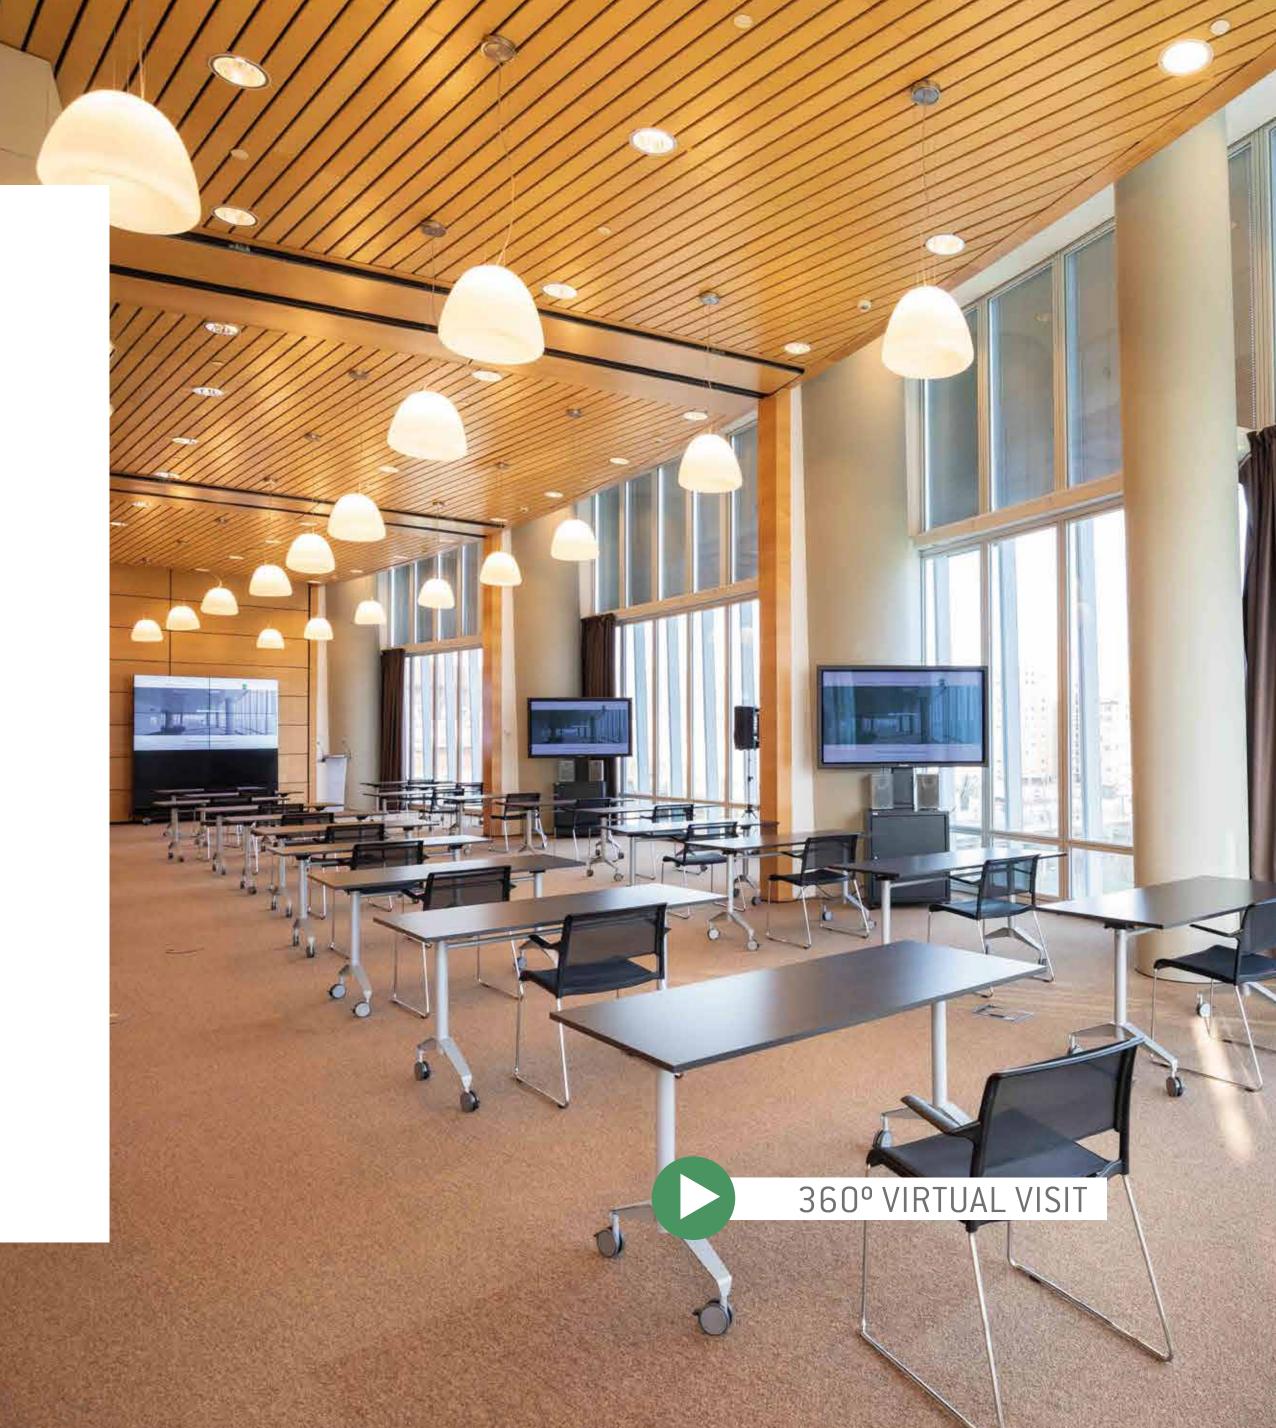

# 3. MEETINGS AND EVENTS

big corporate events and set up for virtual events

29th floor:

Menus:

Floor 3: meeting rooms

Floor 2: reserved executives

sustainable menus

#### 3. MEETINGS AND EVENTS FLOOR 29

1,000 m<sup>2</sup> open space

Panoramic views at a height of 131 m

Capacity up to 300 people

Face-to-face, blended, and virtual events

First TV virtual set in Bizkaia for streaming events

Natural ligh

Audiovisual servicess

Catering services

Flexibility and customization